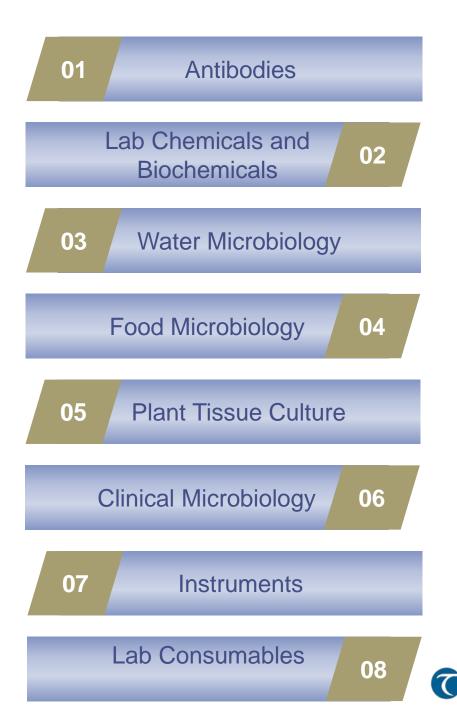

## INSTRUMENT

- Refractometers
- Polarimeters
- Microscopes
- Water Purification Systems
- Total Organic Carbon Analyzer
- Research Chemicals
- Nitrogen & Hydrogen Generator

- Density Meters
- Gas Analyzers
- Mass Spectrometers
- HPLC / UHPLC
- Preparative HPLC
- Iron Chromatograph
- Spare Parts